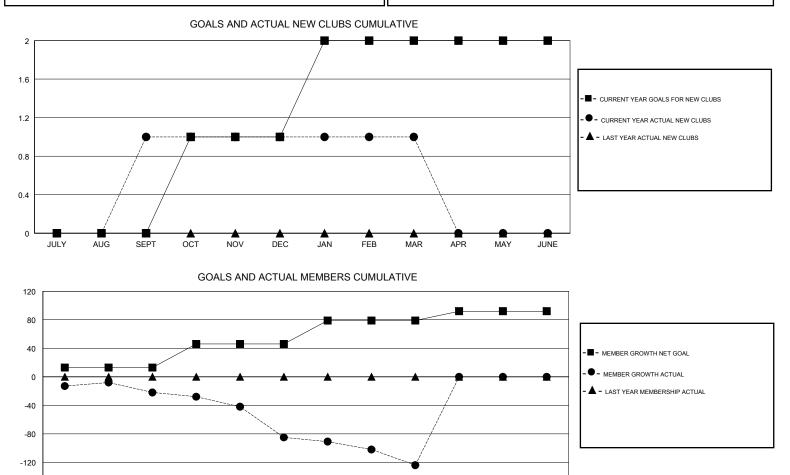

## GMT CA

|                       | Club          | S         |               | Members               |                           |                         |                                                    |  |
|-----------------------|---------------|-----------|---------------|-----------------------|---------------------------|-------------------------|----------------------------------------------------|--|
| RESULTS FOR 2018-2019 |               |           |               | RESULTS FOR 2018-2019 |                           |                         |                                                    |  |
| QUARTER               | NEW CLUB GOAL | NEW CLUBS | DROPPED CLUBS | QUARTER               | MEMBER GROWTH NET<br>GOAL | MEMBER GROWTH<br>ACTUAL | DROPPED<br>MEMBERS ACTUAL<br>(including transfers) |  |
| JULY/AUG/SEPT         | 0             | 1         | 2             | JULY/AUG/SEPT         | 13                        | 64                      | 78                                                 |  |
| OCT/NOV/DEC           | 1             | 0         | 1             | OCT/NOV/DEC           | 33                        | 26                      | 87                                                 |  |
| JAN/FEB/MAR           | 1             | 0         | 1             | JAN/FEB/MAR           | 33                        | 51                      | 84                                                 |  |
| APR/MAY/JUNE          | 0             | 0         | 0             | APR/MAY/JUNE          | 13                        | 0                       | 0                                                  |  |